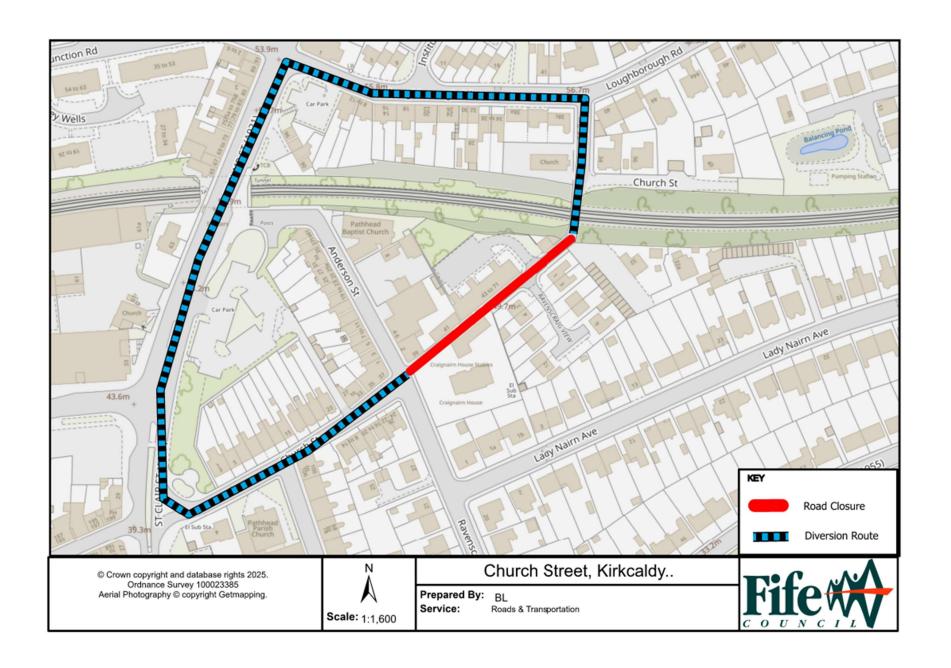

## **Temporary Road Closure**

WHERE? Church Street, Kirkcaldy (from Jct. Anderson Street to outside property no.1 Church Street).

The alternative route for through traffic is via Loughborough Road, St Clair Street, Church Street.