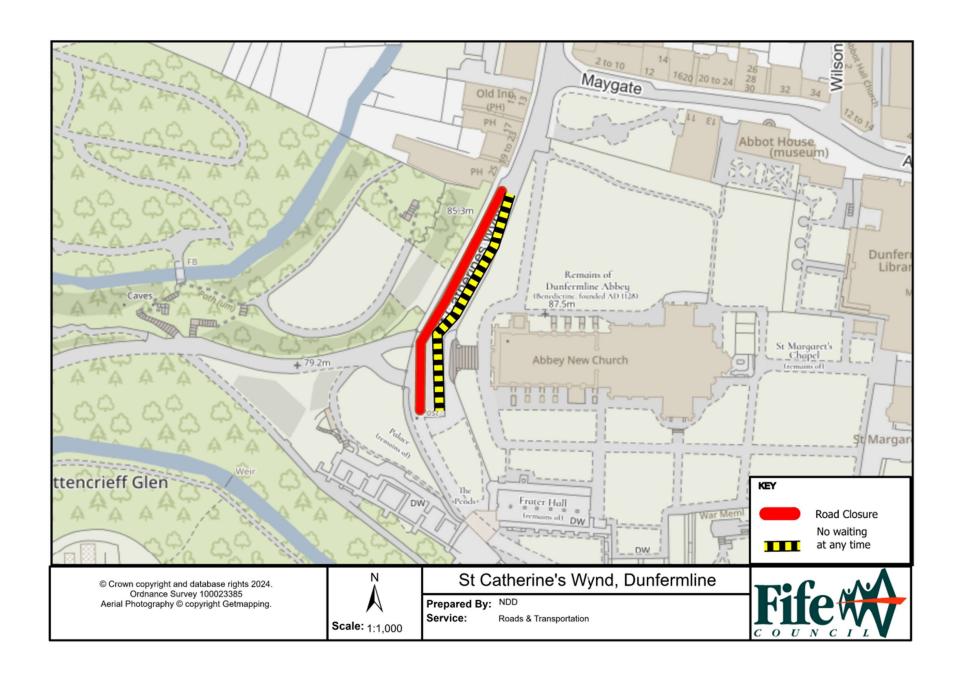

## WHERE? Road Closure

St Catherine's Wynd, Dunfermline (from its junction with Maygate to its termination)

## No Waiting at any time

St Catherine's Wynd, Dunfermline (from outside property no. 25 to the entrance to Pittencrieff Park – both sides).

Access for emergency service vehicles will be maintained.

Pedestrian access will be maintained.