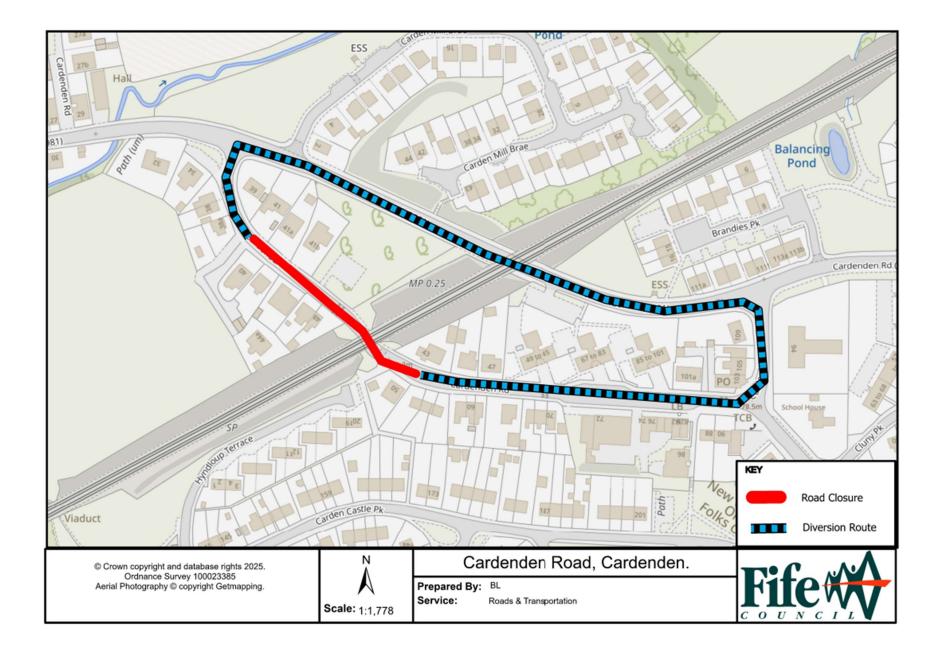

## **Temporary Road Closure**

WHERE? Cardenden Road, Cardenden (from outside property no.40 to outside no.50).

The alternative route for through traffic is via B981, Cardenden Road.

Access for emergency service vehicles will be maintained.

Pedestrian access will be maintained.

- WHEN ? From 9pm Thursday 20<sup>th</sup> March 2025 to 7am Friday 21<sup>st</sup> March 2025.
- **WHY ?** To allow rail bridge maintenance works to be carried out in safety.
- **WHO?** Class One Traffic Management are responsible for these works and can be contacted as follows: