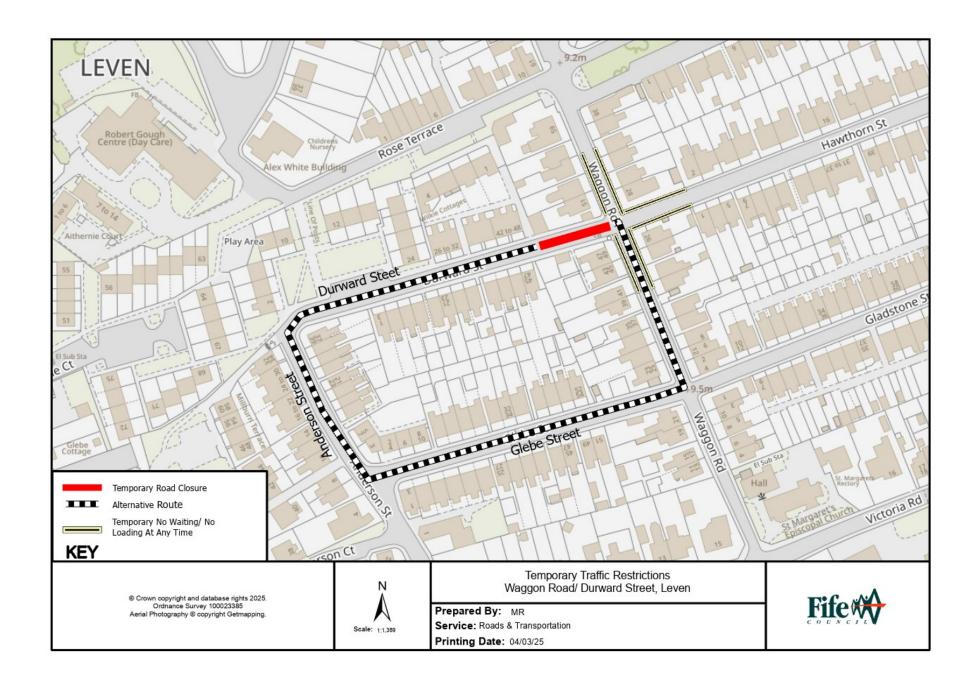

## WHERE? Road Closure

From Jct of Waggon Rd, Leven to property no.46 Durward St, Leven

The alternative route for vehicular traffic is via Waggon Rd and Glebe St.

Access for emergency services and pedestrians will be maintained.

## Temporary No Waiting/No Loading at Any Time

Waggon Rd, Leven (Both Sides – From property no. 55 to no. 41. Hawthorn St, Leven (Both Sides – From Jct of Waggon Rd to property no. 1.

Durward St, Leven (Both Sides – From Jct of Waggon Rd to property no. 46.