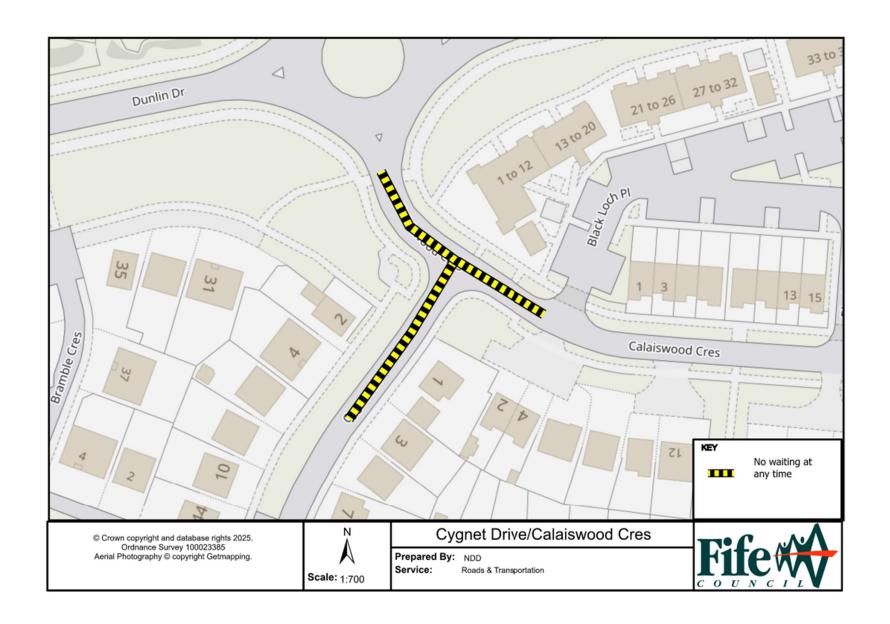

## Temporary No Waiting at any time

WHERE? Calaiswood Crescent, Dunfermline

(From its junction with Black Loch Place to the Dunlin Drive Roundabout – both sides);

**Cygnet Drive, Dunfermline** 

(From its junction with Calaiswood Crescent to outside property no. 4 – both sides)