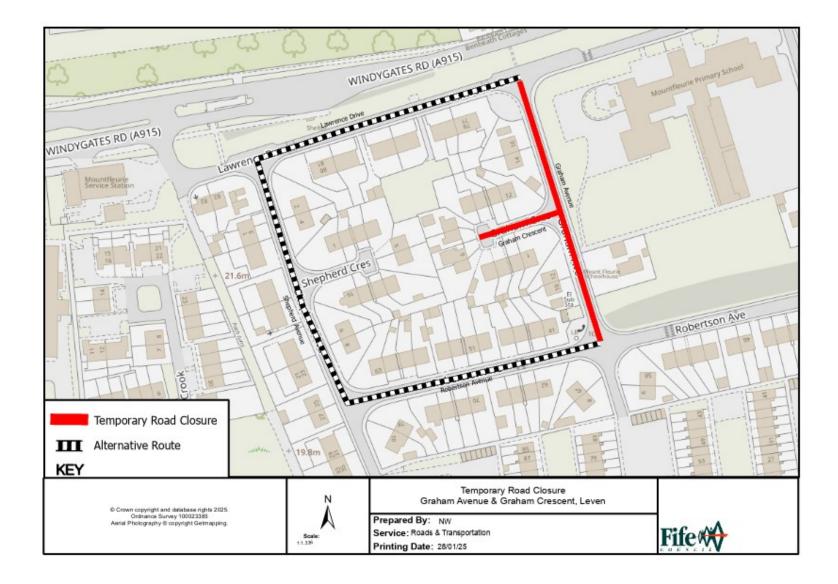

## <u>Temporary Road Closures</u> <u>Graham Avenue & Graham Crescent, Leven</u>

WHERE? Graham Avenue – From jct. Robertson Avenue to jct. Lawrence Drive.

**Graham Crescent – Entire Length** 

The alternative route for vehicular traffic is via Lawrence Drive, Shepherd Avenue and Robertson Avenue.