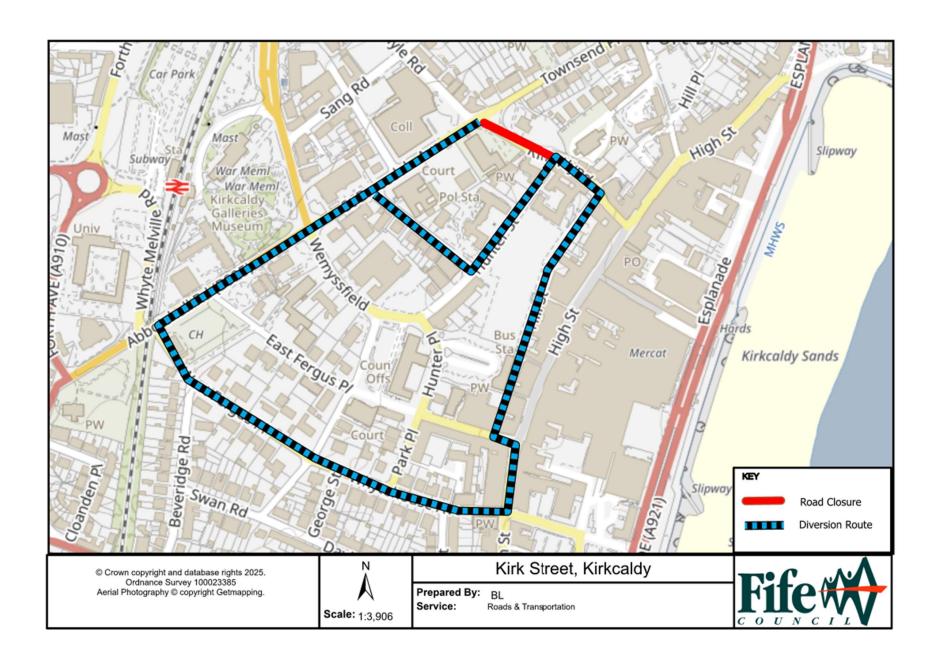

## **Temporary Road Closure**

WHERE? Kirk Street, Kirkcaldy (from Jct. Hunter Street to Jct. Townsend Place).

The alternative route for through traffic is via St Brycedale Avenue, Abbotshall Road, West Fergus Place, Whytehouse Avenue, High Street, Whytescauseway, Hill Street, Kirk Wynd OR

Hunter Street, St Brycedale Road.

Access for emergency service vehicles and residents will be maintained when it is safe to do so.

Pedestrian access will be maintained on opposite side from works area.

- WHEN? Daily from 9.30am to 3.30pm starting Monday 10<sup>th</sup> February 2025 to Friday 14<sup>th</sup> February 2025.
- WHY? To allow tree felling works to be carried out in safety.
- WHO? ALBA Traffic Management are responsible for these works and can be contacted as follows: