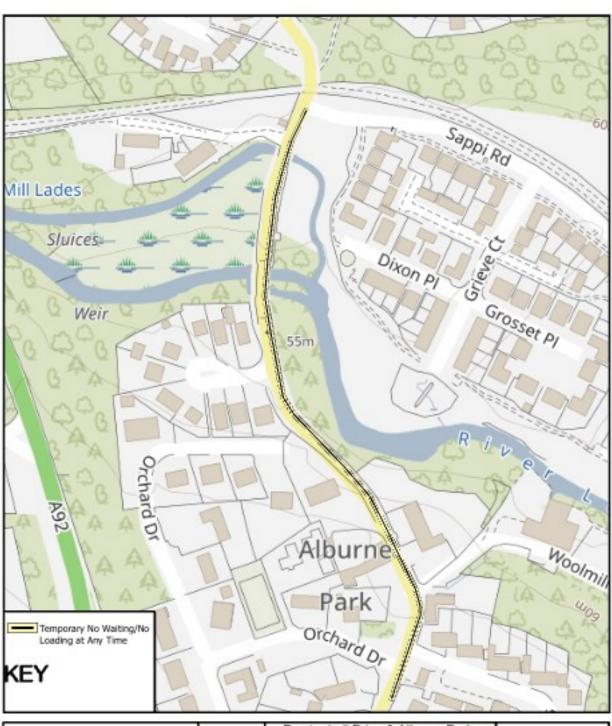

## Temporary Traffic Restrictions Prestonhall Drive & Alburne Park, Glenrothes

WHERE? Prestonhall Drive, Glenrothes (East Side) – From

jct. Sappi Road to Alburne Park.

Alburne Park, Glenrothes (East Side) - From

Prestonhall Drive to property no. 36.

WHEN? From 08:00hrs on 07/01/25 to 18:00hrs on

09/01/25, or until earlier completion of the

works.

WHY? To allow cabling works to be carried out in

safety.

WHO? Circet Traffic Management is responsible for

1:1,891

Prestonball Drive & Alburne Park, Glenrothes Temporary No Waiting/No Loading at Any Time

Prepared By: NW

Service: Roads & Transportation

Printing Date: 18/12/2024