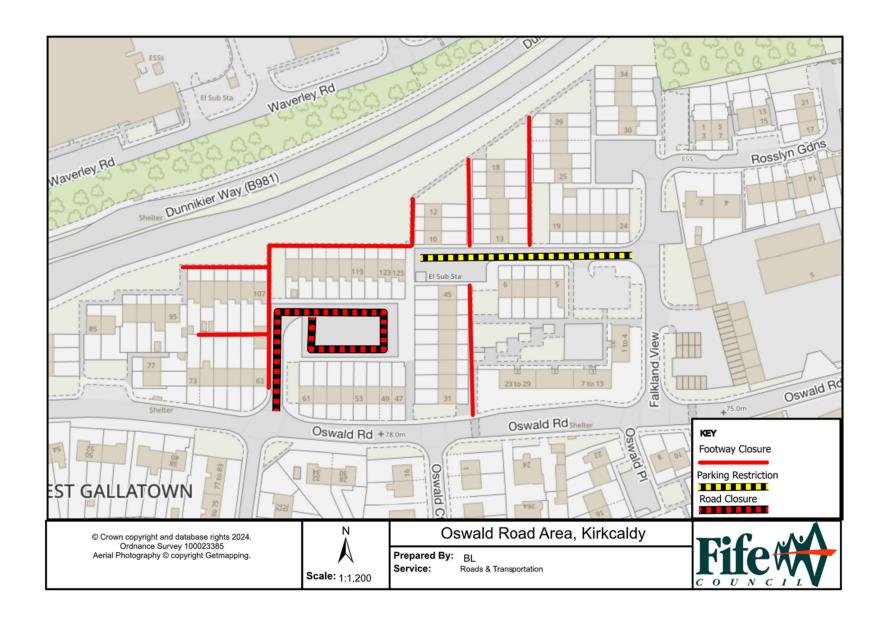

## WHERE & WHEN?

This project will be carried out in phases as detailed below:

Footway Closures (Falkland View, Kirkcaldy):

Footway outside nos. 19-29 (7am on Monday 6<sup>th</sup> January 2025 to 4.30pm on Thursday 9<sup>th</sup> January 2025)

Footway outside nos. 13-18 (7am on Friday 10<sup>th</sup> January 2025 to 4.30pm on Wednesday 15<sup>th</sup> January 2025)

Footway outside nos. 10-12 (7am on Thursday 16<sup>th</sup> January 2025 to 4.30pm on Friday 17<sup>th</sup> January 2025)

Footway outside nos. 97-107 (7am on Monday 20<sup>th</sup> January 2025 to 4.30pm on Wednesday 22<sup>nd</sup> January 2025)

Footway outside nos. 63-73 (7am on Thursday 23<sup>rd</sup> January 2025 to 4.30pm on Friday 24<sup>th</sup> January 2025)

Footway outside nos. 63-107 (7am on Monday 27<sup>th</sup> January 2025 to 4.30pm on Friday 31<sup>st</sup> January 2025)

Footway outside nos. 109-125 (7am on Monday 3<sup>rd</sup> February 2025 to 4.30pm on Friday 7<sup>th</sup> February 2025)

Footway outside nos. 31-45 (7am on Monday 10<sup>th</sup> February 2025 to 4.30pm on Friday 14<sup>th</sup> February 2025)

## Parking Restrictions:

Falkland View, Kirkcaldy (from outside property no.10 to 24 – both sides) From 7am on Monday 6<sup>th</sup> January 2025 to 4.30pm on Friday 17<sup>th</sup> January 2025. Please note this restriction will be removed during weekends.