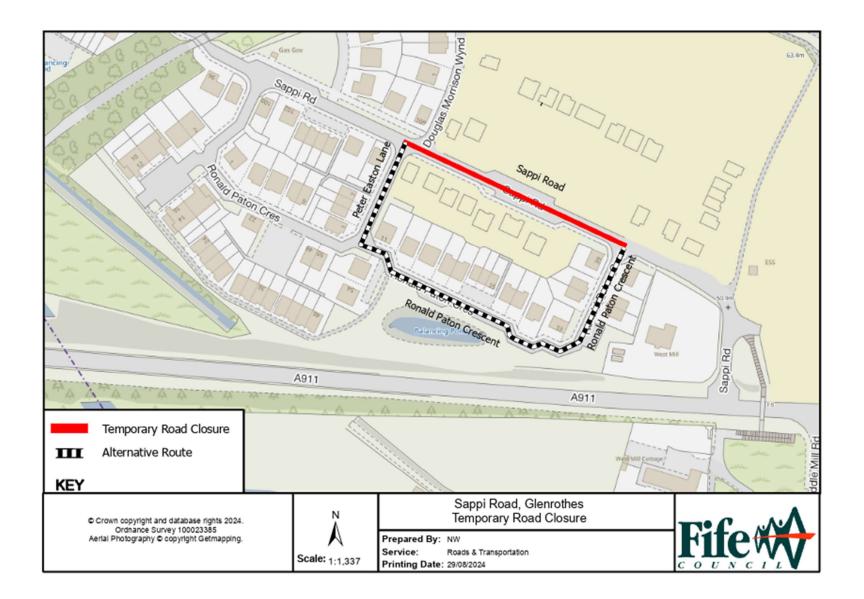

## <u>Temporary Road Closure</u> Sappi Road (West Mill), Glenrothes

WHERE? Sappi Road (West Mill), Glenrothes from jct. of Ronald Paton Crescent to jct. Peter Easton Lane.

The alternative route for vehicular traffic is via Ronald Paton Crescent and Peter Easton Lane.

Access will be maintained for emergency service vehicles. Access for pedestrians will be via the upgraded cycle path and road network.

- WHEN? 26/10/24 at 00.01hrs to 20/12/24 at 23.59hrs, or until earlier completion of the works.
- **WHY?** To allow housing development construction works to be carried out in safety.
- WHO? Persimmon Homes Ltd. is responsible for these works and can be contacted as follows: