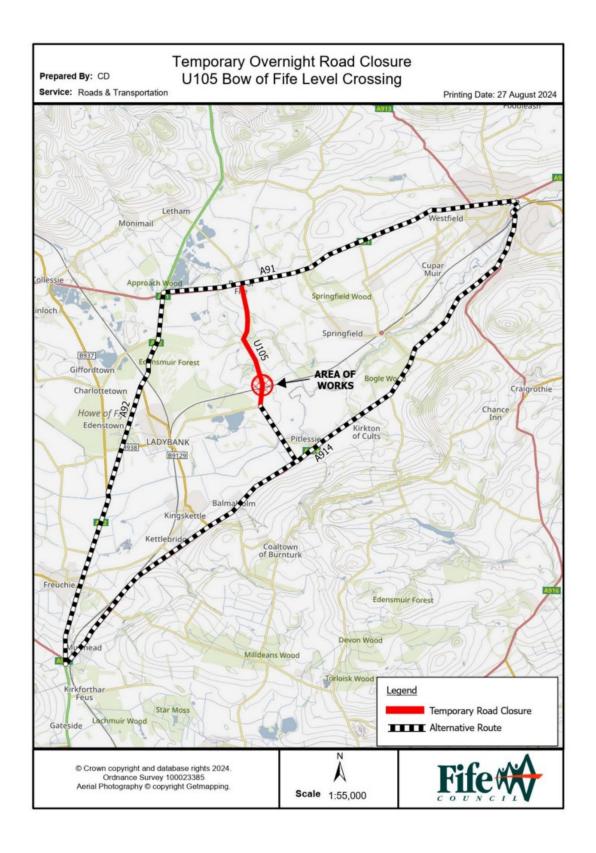

## Temporary Overnight Road Closure U105 Bow of Fife Level Crossing

WHERE? U105 from jct. U106 Sweethome to jct. A91 Bow of Fife.

The alternative route for vehicular traffic is via U105, A91, A92 and A914.

Access for emergency service vehicles, residents and pedestrians will be maintained.

WHEN? Saturday 21/09/24 at 23.00hrs to Sunday 22/09/24 at

07.00hrs, or until earlier completion of the works.

WHY? To allow maintenance works at Bow of Fife Level

Crossing to be carried out in safety.

WHO? Sunbelt Rentals is responsible for these works and can

be contacted as follows:

24 Hour Contact Number: 03700500792