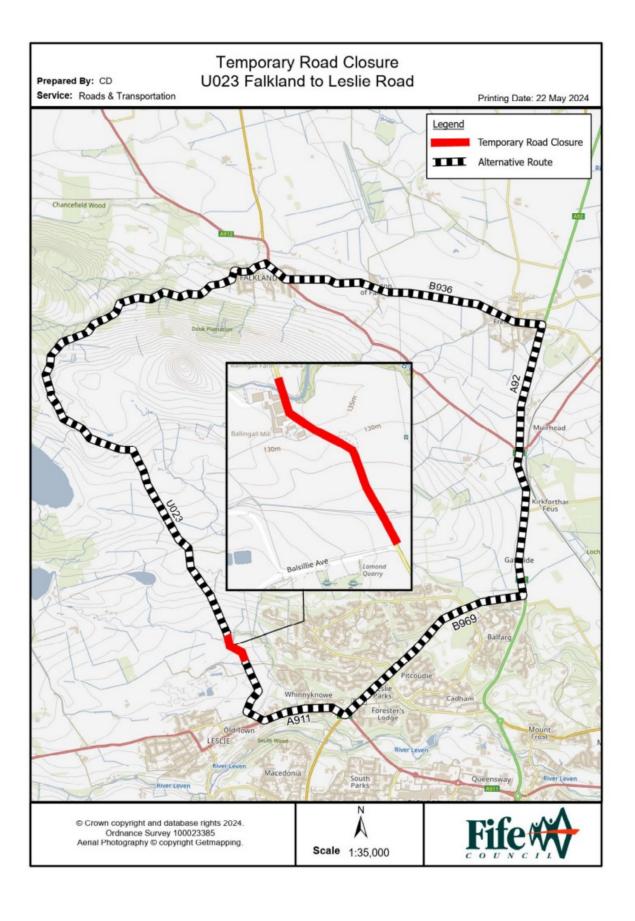

## Temporary Road Closure U023 Leslie to Falkland Road

WHERE?

U023 Leslie to Falkland Road, from Skene Quarry Access Road to a point 100 metres or thereby north of Ballingall Mill.

The alternative route for vehicular traffic is via U023; Leslie, High Street; A911; Glenrothes, Western Avenue (B969); A92(T); Freuchie, East End, High Street & West End; B936 Newton of Falkland; and Falkland, Newton Road, Pleasance, East Port & High Street.

Access for emergency services and pedestrians will be maintained.

WHEN?

10/06/24 at 08.00hrs to 30/07/24 at 18.00hrs, or until earlier completion of the works.

WHY?

To allow HV cable installation works to be carried out in safety.