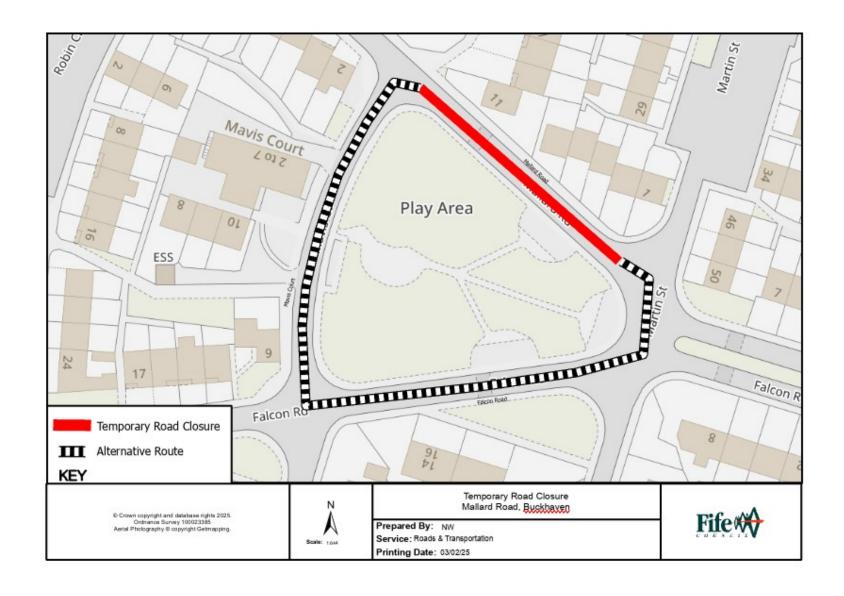

## Temporary Road Closures Mallard Road, Buckhaven

WHERE? Buckhaven, Mallard Road – From jct. Mavis Court

to jct. Falcon Road.

The alternative route for vehicular traffic is via

Mavis Court and Falcon Road.

Access for emergency services, residents and

pedestrians will be maintained.

WHEN? From 08.00hrs to 15.00hrs on 11/02/25, or until

earlier completion of the works.

WHY? To allow carriageway patching works to be carried

out in safety.

WHO? Fife Council Roads & Transportation Services is

responsible for these works and can be contacted

as follows:

Emergency/

Out of Hours: 03451 550099