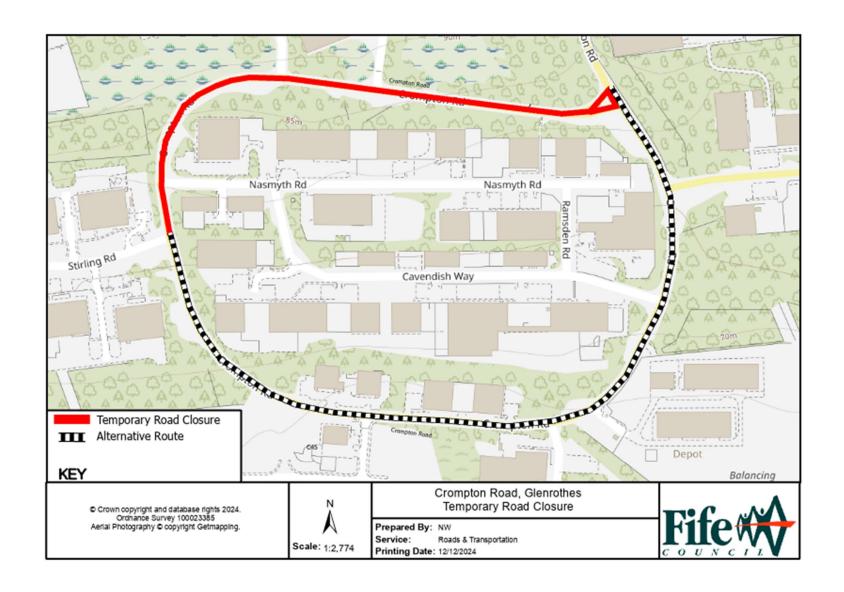

Temporary Road Closure
Crompton Road, Glenrothes

WHERE? Glenrothes, Crompton Road, from the jct. Stirling

Road to the jct. Crompton Road (adjacent property

no. 51).

The alternative route for vehicular traffic is via

Crompton Road either side of the works.

Access for emergency services and pedestrians

will be maintained.

WHEN? 27/01/25 at 08.00hrs to 07/02/25 at 17.00hrs, or

until earlier completion of the works.

WHY? To allow carriageway resurfacing works to be