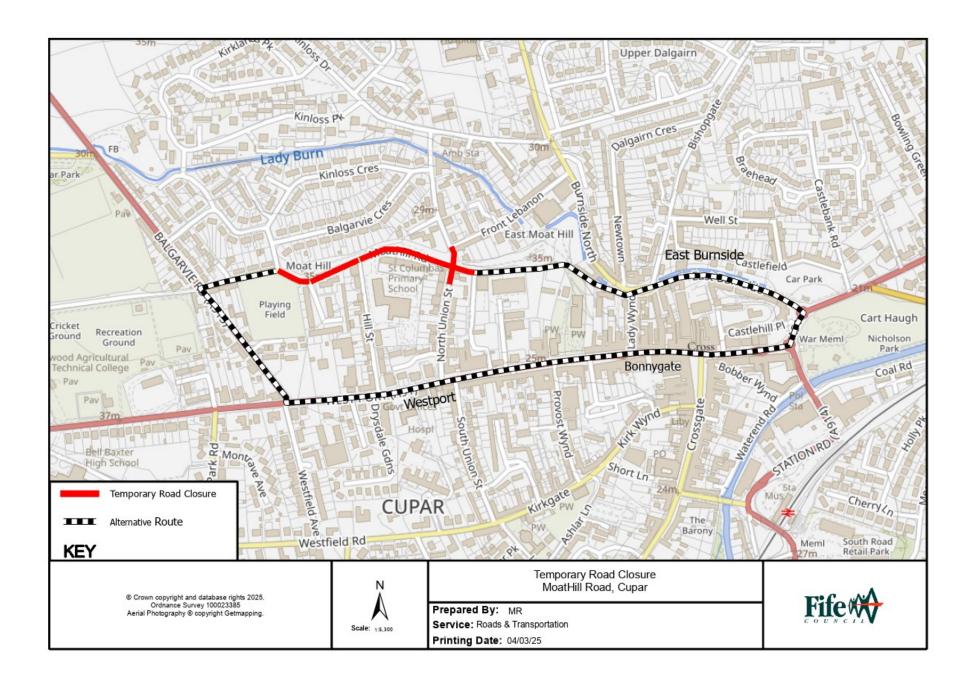

## Temporary Road Closures Moathill Road, Cupar

WHERE?

Cupar, Moathill Road – From Jct. of Kinloss Cres to Jct. of Haymount Park.

Moathill Road – From Jct. of Haymount Park to Jct. of Hill Street.

Moathill Road – From Jct. of Hill Street to Property Wee Kingdom Soft Play Centre Moathill Rd, Cupar.

Skinner Steps – From Jct. of Moathill Rd to Jct. of Front Lebanon.

North Union Street – From Jct. of Moathill Rd in a Southernly direction for 20 metres or thereby.

The alternative route for vehicular traffic is via Hill Street, West Port, Bonnygate and East Burnside.

Access for emergency services, residents and pedestrians will be maintained.

WHEN?

From 00.00hrs on 28/04/25 to 00.00hrs on 11/05/25, or until

earlier completion of the works.

WHY?

To allow Excavation works to be carried out in safety.