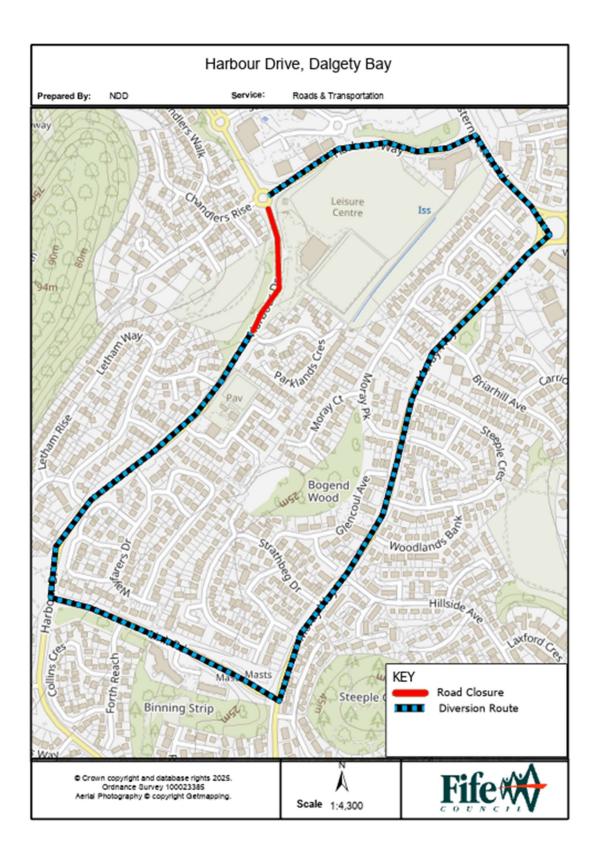

## **Temporary Road Closure**

**WHERE ?** Harbour Drive, Dalgety Bay (from its junction with Parklands Crescent to Harbour Way Roundabout).

The alternative route for through traffic is via Link Road, Moray Way, Western Access Road & Harbour Way.

Access for emergency service vehicles will be maintained.

Pedestrian access will be maintained.

- WHEN ? From 9am on Monday 17<sup>th</sup> March 2025 to 23.59pm on Tuesday 18<sup>th</sup> March 2025.
- WHY ? To allow ironwork repair works to be carried out in safety.
- **WHO?** Contraflow are responsible for these works and can be contacted as follows: