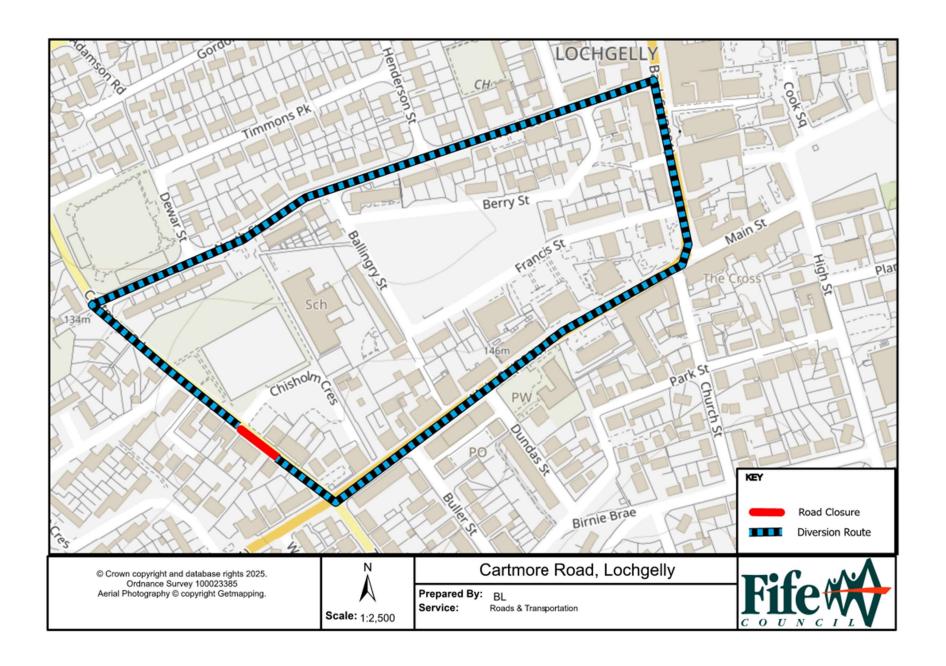

## **Temporary Road Closure**

WHERE? Cartmore Road, Lochgelly (from outside property no. 18 to Jct. Chisholm Crescent).

The alternative route for through traffic is via MainStreet, Bank Street, North Street.

Access for emergency service vehicles will be maintained where possible.

Access for resident's vehicles will be via diversion.

Pedestrian access will be maintained.

- WHEN? From 9am Sunday 9<sup>th</sup> February 2025 to 23.59pm Monday 10<sup>th</sup> February 2025.
- WHY? To allow ironwork repair works to be carried out in safety.
- WHO? Contraflow Ltd are responsible for these works and can be contacted as follows: