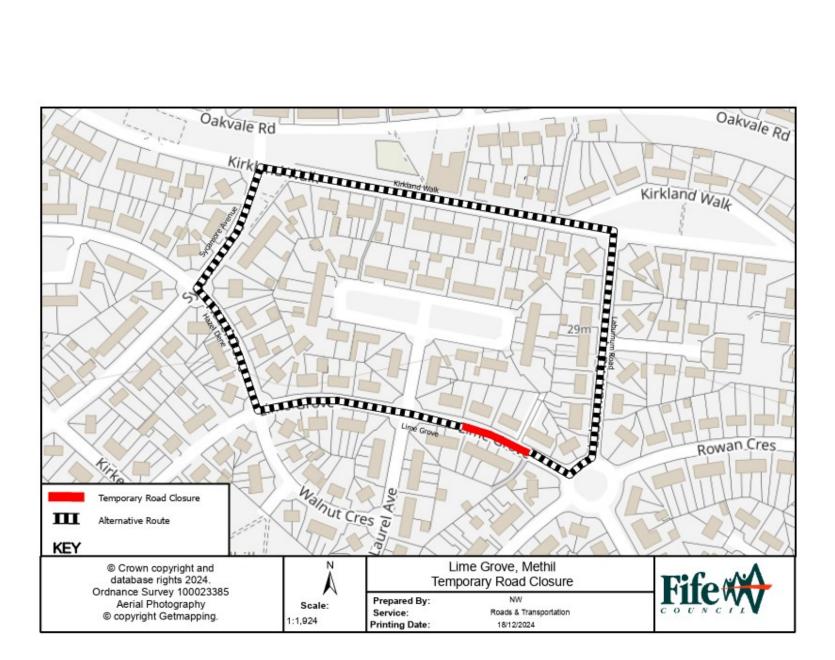

## <u>Temporary Road Closure</u> <u>Lime Grove, Methil</u>

WHERE? Methil, Lime Grove – From property no. 4 to property no. 12.

The alternative route for vehicular traffic is via Laburnum Road, Kirkland Walk, Sycamore Avenue and Hazel Dene.

Access for emergency services, residents and pedestrians will be maintained.

- WHEN? From 08:00hrs to 16:00hrs on 06/01/25, or until earlier completion of the works.
- WHY? To allow a transformer replacement to be carried out in safety.
- WHO? Sunbelt Rentals UK is responsible for these works and can be contacted on the telephone number below:-