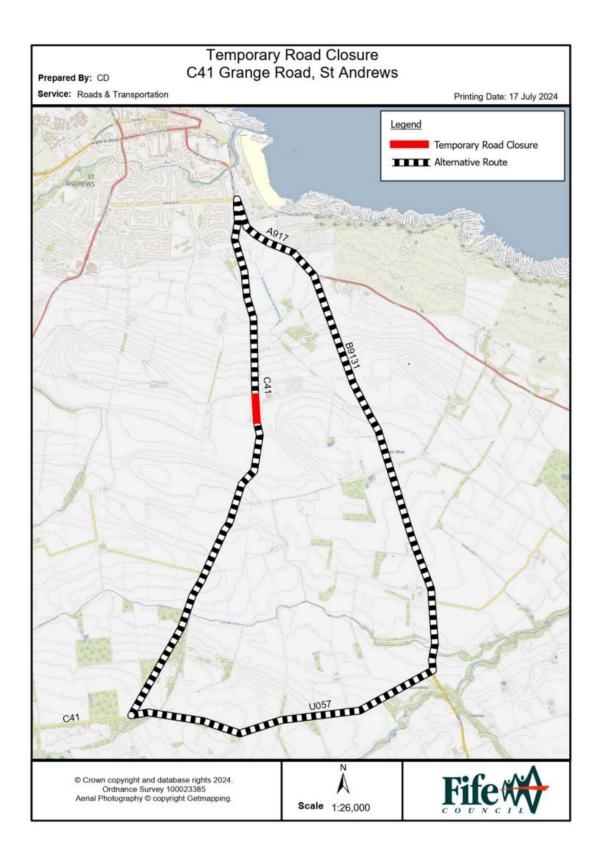

## Temporary Road Closure C41 Grange Road, St Andrews

WHERE? C41 Grange Road, St Andrews, from Lochend

private access southwards for a distance of

300 metres or thereby.

The alternative route for vehicular traffic

is via Grange Road, A917, B9131, U057 and C41.

Access for emergency services, residents and

pedestrians will be maintained.

WHEN? 26/07/24 from 09.30hrs to 15.30hrs, or until earlier

completion of the works.