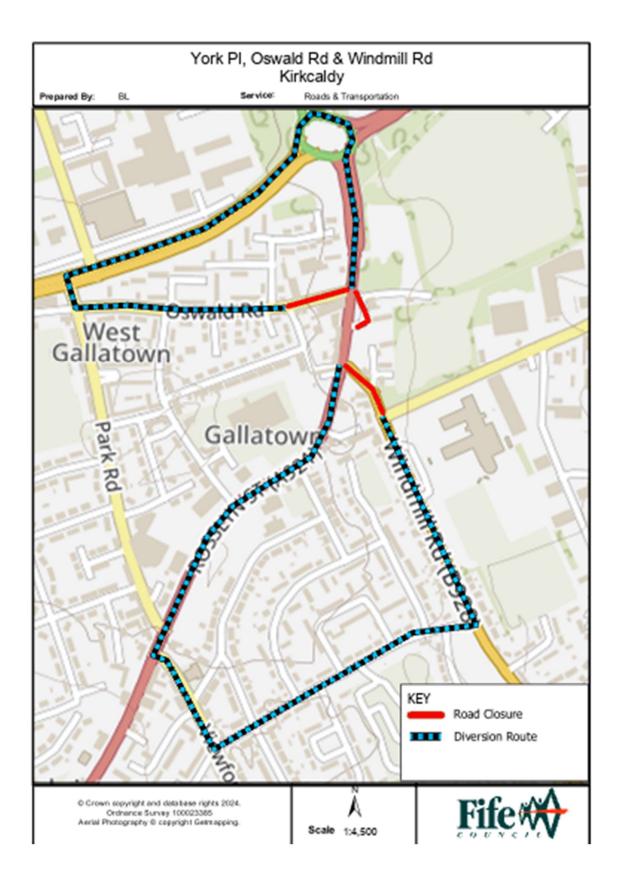

## **Temporary Road Closure**

**WHERE ?** York Place, Kirkcaldy (whole street). No diversion route is available.

Oswald Road, Kirkcaldy (from jct. Rosslyn St to jct. School Ln). The alternative route for through traffic is via Oswald Rd, Park Rd, Dunnikier Way & Rosslyn St.

Windmill Road, Kirkcaldy (from jct. Rosslyn St to jct. Randolph PI). The alternative route for through traffic is via Windmill Rd, The Fairway, Viewforth St & Rosslyn St.

Access for emergency service vehicles and residents will be maintained.