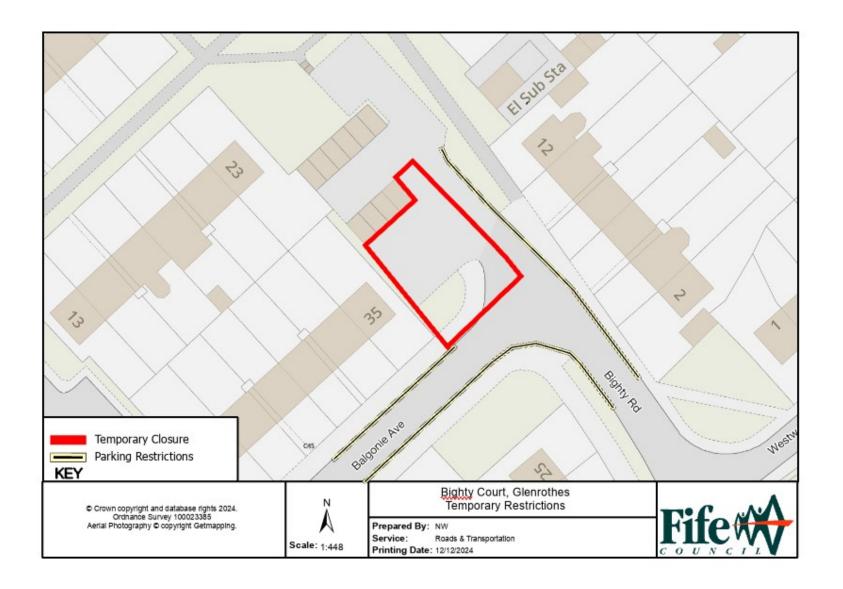

## WHERE? <u>Temporary Closure</u>

Glenrothes, Bighty Court car park from the jct. Bighty Road.

There is no alternative route for vehicular traffic.

Access maintained for emergency services and pedestrians. Parking for residents will be permitted overnight.

**Temporary No Waiting/No Loading at Any Time** 

Balgonie Road (Both Sides) – From the jct. Bighty Road to property no. 68.

Bighty Road (Both Sides) – From property no. 2 to property no. 12.