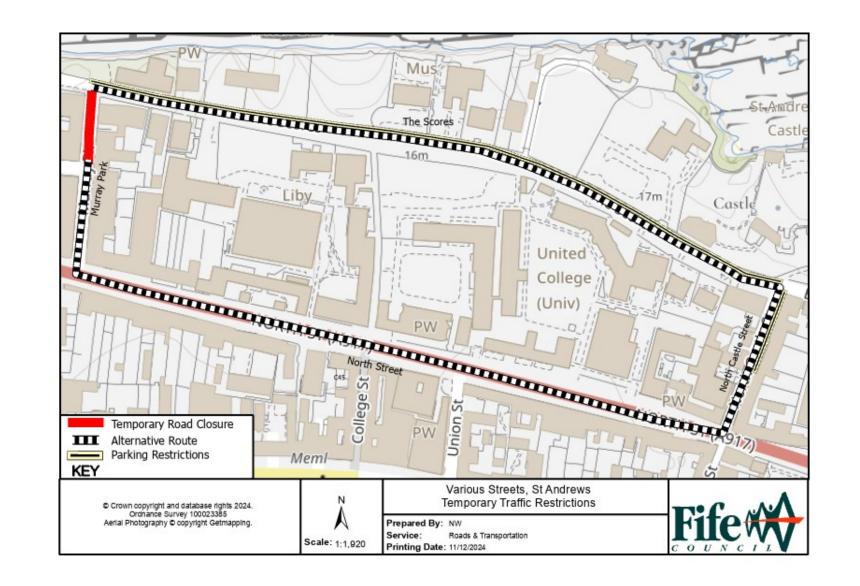

## WHERE? <u>Temporary Road Closure</u>

Murray Park, St Andrews – From jct. Murray Place to jct. The Scores.

The alternative route for vehicular traffic is via The Scores, North Castle Street and North Street.

## Temporary No Waiting/No Loading at Any Time

The Scores (North Side) – From jct. Murray Park to jct. North Castle Street.

North Castle Street (East Side) – From jct. The Scores to property no. 41.

WHEN? From 06:00hrs on 07/01/25 to 18:00hrs on 09/01/25, or