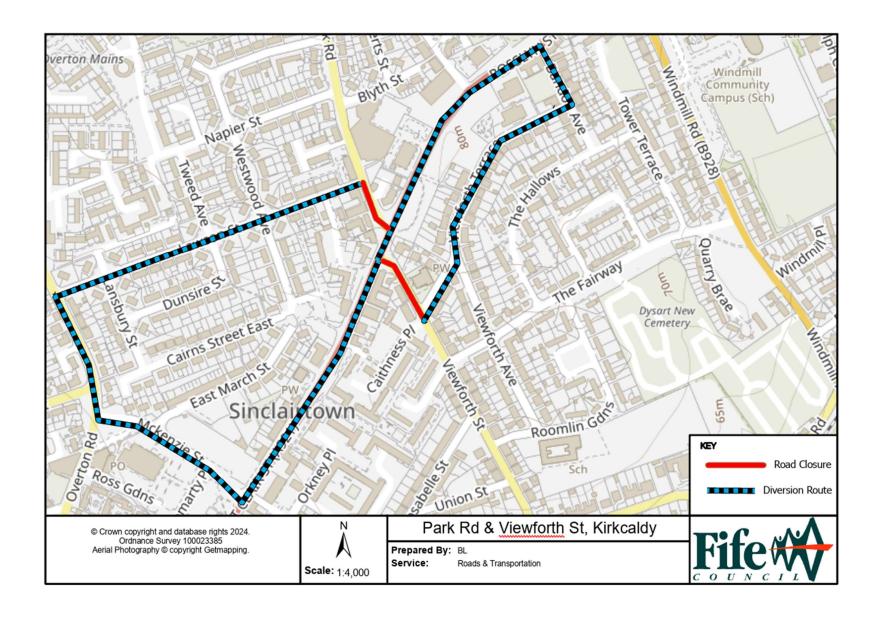

## **Temporary Road Closure**

WHERE? Park Road, Kirkcaldy (from jct. Rosslyn St to jct. Lawson St). The alternative route for through traffic is via Lawson St, Overton Rd, MacKenzie St & St Clair St.

Viewforth Street, Kirkcaldy (from jct. Rosslyn St to jct. Viewforth Terr). The alternative route for through traffic is via Rosslyn St, Bandon Ave & Viewforth Terr.