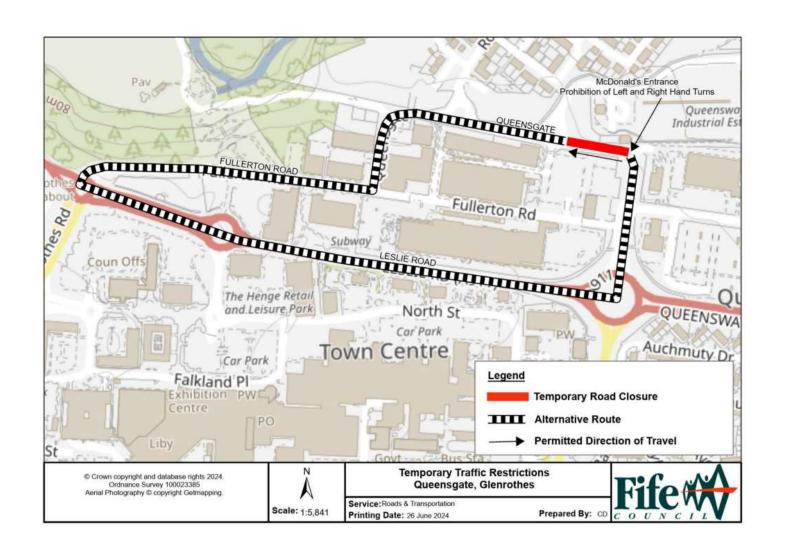

## WHERE? Temporary One Way

Glenrothes, Queensgate, from McDonald's access to Asda Roundabout – Permitted Direction of Travel East to West.

The alternative route for eastbound traffic is via Queensgate, Fullerton Road, Leslie Road & Flemington Road.

Access for emergency services will be via the alternative route. Pedestrian access will be maintained.

## **Temporary Prohibition of Turning**

Glenrothes, Queensgate at McDonald's – No left or right turn at the junction with McDonald's.

The alternative route will be as dictated by signage on site. Pedestrian access will be maintained.