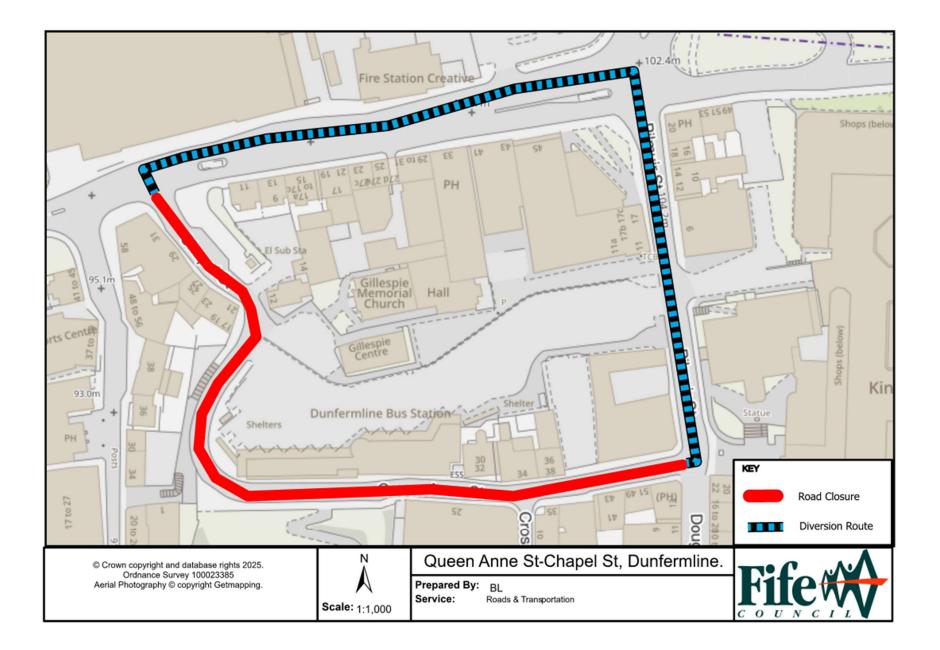

## **Temporary Road Closure**

WHERE ? Chapel Street, Dunfermline (from Pilmuir Street to Carnegie Drive).

The alternative route for through traffic is via Queen Anne Street, Pilmuir Street.

Access for emergency service vehicles will be maintained.

Access for resident's vehicles via diversion route.

Pedestrian access will be maintained.

NOTE: No Through Road.

- WHEN ? From 9am Sunday 9<sup>th</sup> February 2025 to 6am Tuesday 11<sup>th</sup> February 2025.
- **WHY ?** To allow ironwork repair works to be carried out in safety.
- **WHO?** Contraflow Ltd are responsible for these works and can be contacted as follows: