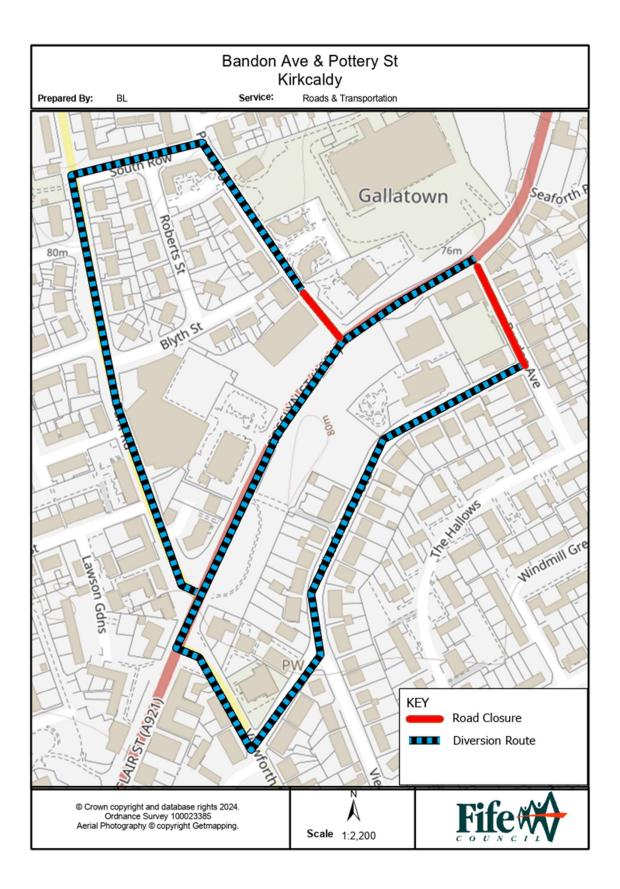

## **Temporary Road Closure**

WHERE ? Bandon Avenue, Kirkcaldy (From jct. Rosslyn St to jct. Viewforth Terrr). The alternative route for through traffic is via Bandon Ave, Viewforth Terr, Viewforth St & Rosslyn St.

Pottery Street, Kirkcaldy (From jct. Rosslyn St to the entrance to St Clair Veterinary Surgery). The alternative route for through traffic is via South Row, Park Road & Rosslyn St.

Access for emergency service vehicles and residents will be maintained.

Pedestrian access will be maintained.

- WHEN ? From 7.30am on Monday 5<sup>th</sup> August 2024 to 5.30pm on Sunday 11<sup>th</sup> August 2024.
- **WHY ?** To allow carriageway resurfacing works to be carried out in safety.
- WHO? Fife Council Roads & Transportation Services are responsible for these works and can be contacted as follows: