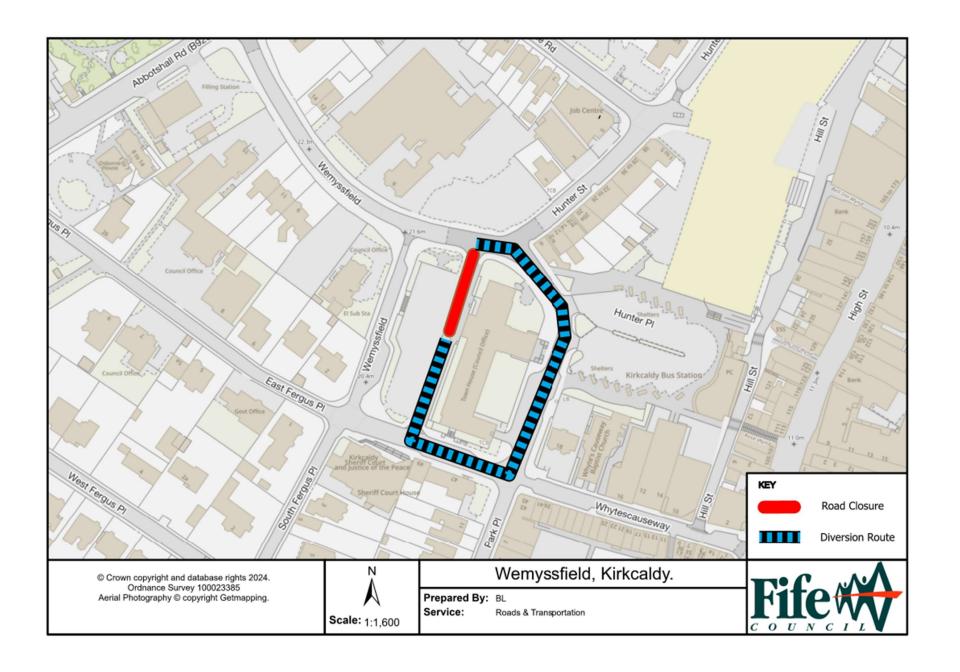

## **Temporary Road Closure**

WHERE? Wemyssfield, Kirkcaldy (in front of Fife Council offices) half carriageway and footway.

The alternative route for through traffic is via Hunter Place, Whytescausway.

Access for emergency service vehicles and residents will be maintained.

Pedestrian access will be maintained via pedestrian diversion.

WHEN? From 8pm on Sunday 28<sup>th</sup> of July 2024 to 6am on Monday 29<sup>th</sup> July 2024.