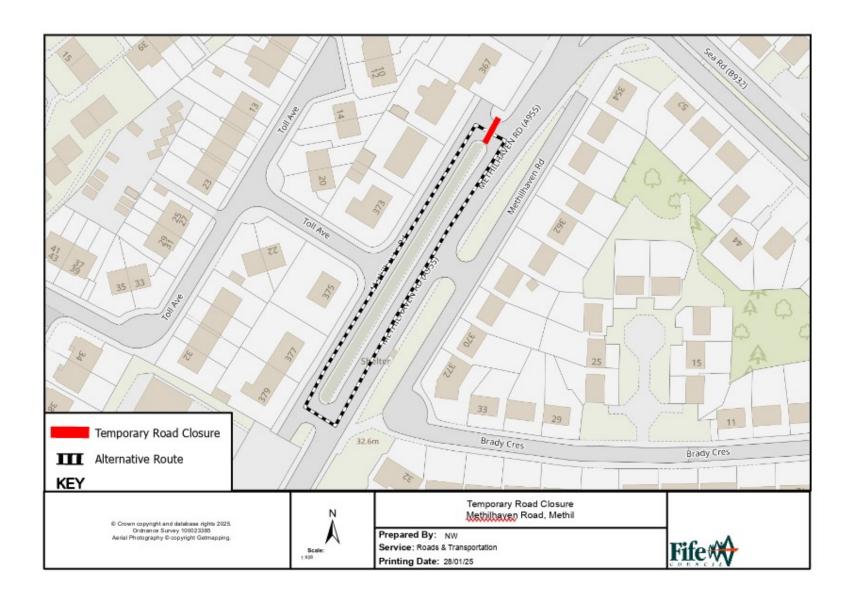

## Temporary Road Closures Methilhaven Road, Methil

WHERE? Methil, Methilhaven Road – Jct. closed adjacent

property no. 369.

The alternative route for vehicular traffic is via Methilhaven Road either side of the works.

Access for emergency services, residents and

pedestrians will be maintained.

WHEN? From 08.00hrs to 11.00hrs on 12/02/25, or until

earlier completion of the works.

WHY? To allow carriageway patching works to be carried

out in safety.

WHO? Fife Council Roads & Transportation Services is

responsible for these works and can be contacted

as follows:

Emergency/

Out of Hours: 03451 550099