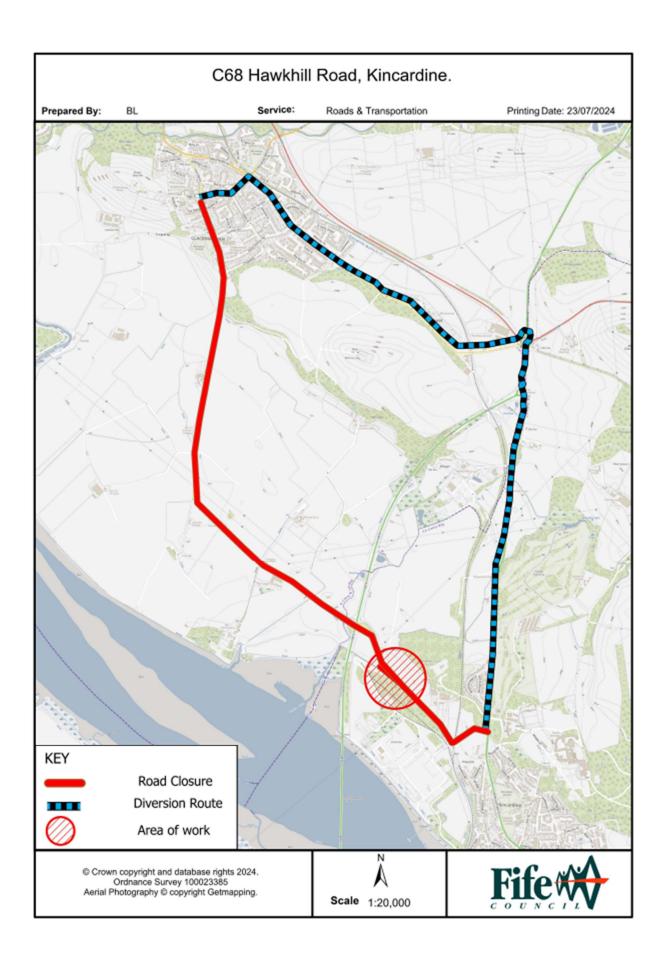

## **Temporary Road Closure**

WHERE? C68 Hawkhill Road, Kincardine (from its Jct. with A977 to the Fife Boundary at Lookaboutye Brae).

The alternative route for through traffic is via Main Street, Clackmannan, Cattle Market, Clackmannan, Alloa Road, Clackmannan, Clackmannan Road & A977.

Access for emergency service vehicles and residents will be maintained.

Pedestrian access will be maintained.

WHEN? From 7.30am to 7pm

Monday 10<sup>th</sup> February 2025 to Friday 14<sup>th</sup> February 2025. Monday 17<sup>th</sup> February 2025 to Friday 21<sup>st</sup> February 2025. Monday 24<sup>th</sup> February 2025 to Friday 28<sup>th</sup> February 2025. Monday 3<sup>rd</sup> March 2025.

WHY? To allow SPEN Cable works to be carried out in safety.

WHO? Class One TM are responsible for these works and can be contacted as follows:

Emergency/Out of Hours: 07442536332