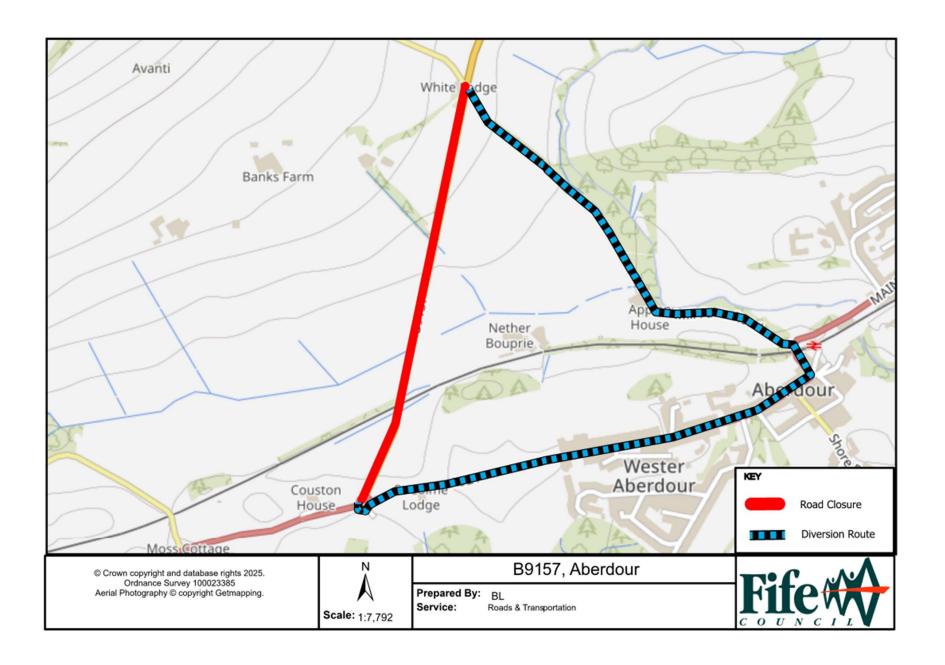

## **Temporary Road Closure**

WHERE? B9157, Aberdour(from Sherriff Road roundabout to Jct. C22).

The alternative route for through traffic is via B9157, Mill Farm Road(C22), Station Place(A921), High Street(A921).